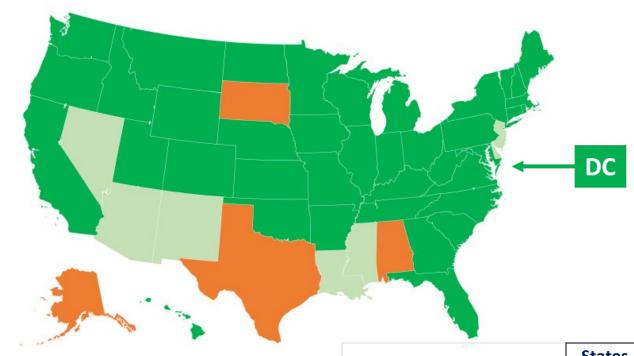

## Status of Family First Prevention Plans

From Listing on Children's Bureau Site

|                          | States                                                    | iribes &                                                   |                                                                         |                                                                                                    |
|--------------------------|-----------------------------------------------------------|------------------------------------------------------------|-------------------------------------------------------------------------|----------------------------------------------------------------------------------------------------|
|                          | & DC                                                      | Territories                                                | Total                                                                   |                                                                                                    |
| Approved                 | 40                                                        | 4                                                          | 44                                                                      |                                                                                                    |
| Submitted - Not Approved | 7                                                         | 1                                                          | 8                                                                       |                                                                                                    |
| Not Yet Submitted        | 4                                                         | 8                                                          | 12                                                                      |                                                                                                    |
| Total                    | 51                                                        | 13                                                         | 64                                                                      |                                                                                                    |
|                          | Approved Submitted - Not Approved Not Yet Submitted Total | Approved 40 Submitted - Not Approved 7 Not Yet Submitted 4 | & DCTerritoriesApproved404Submitted - Not Approved71Not Yet Submitted48 | & DC Territories Total  Approved 40 4 44  Submitted - Not Approved 7 1 8  Not Yet Submitted 4 8 12 |